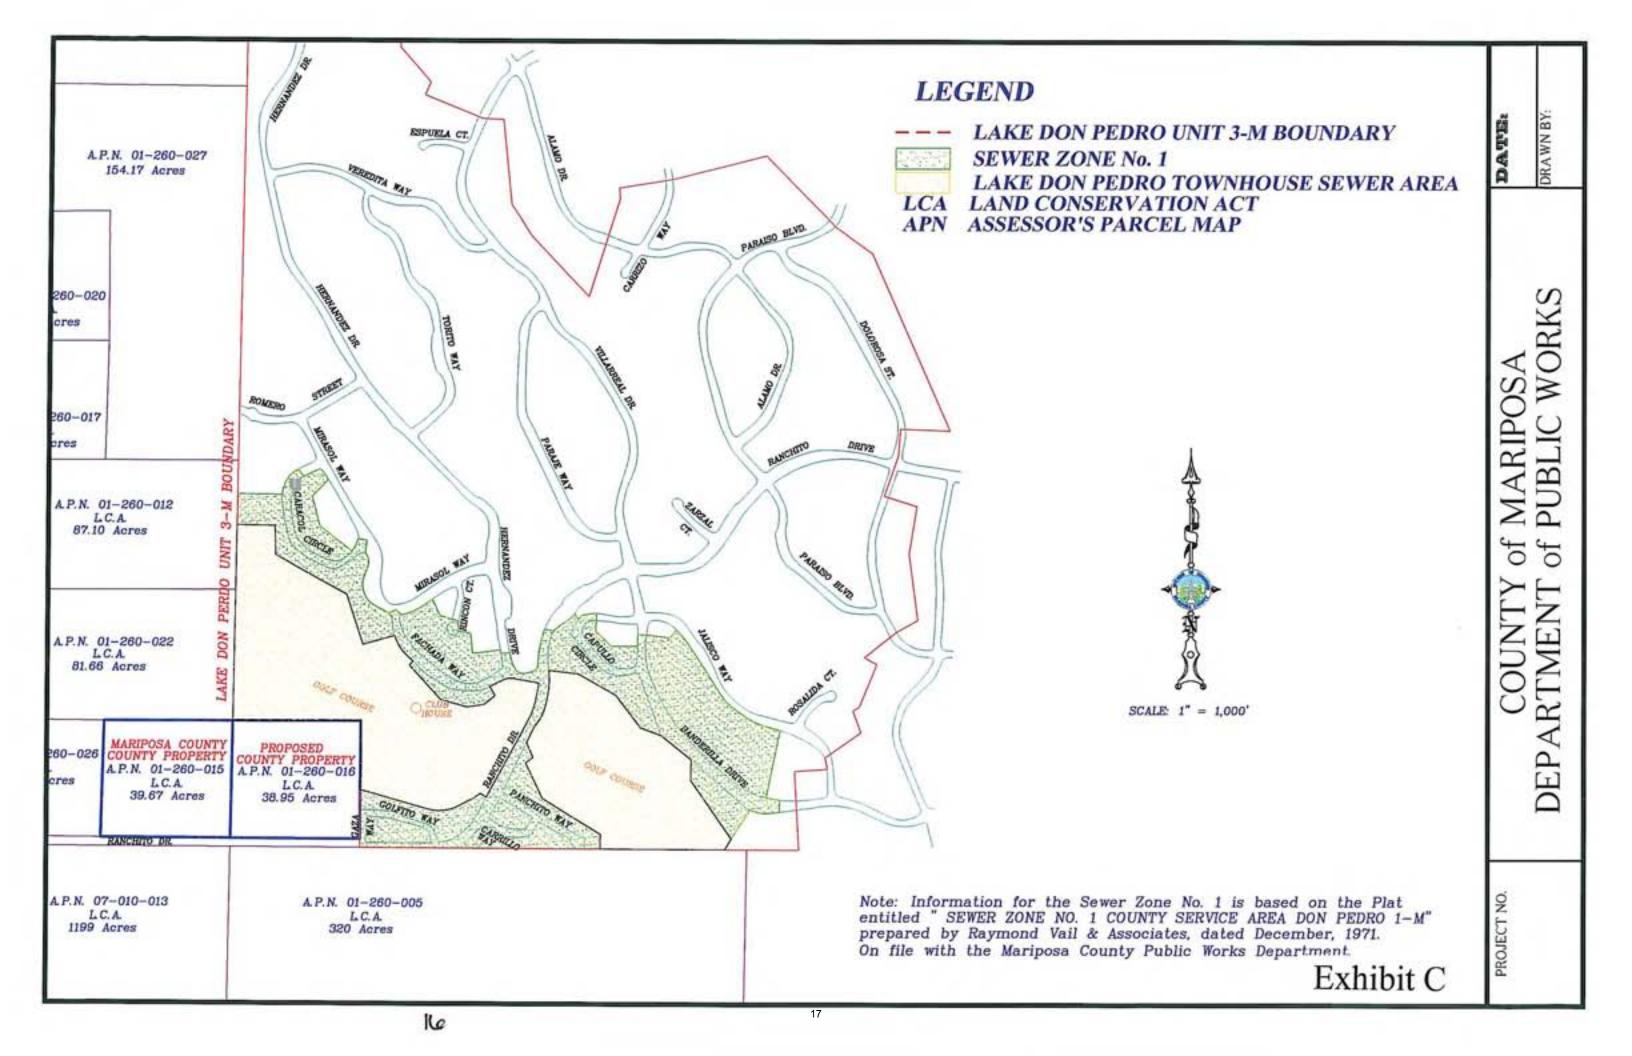

#### 5. DISCUSSION AND ACTION ITEMS

 Consideration of the Requirements of the Mariposa County Local Agency Formation Commission (LAFCO) for District acceptance and operation of the Don Pedro Wastewater Collection and Treatment Systems.